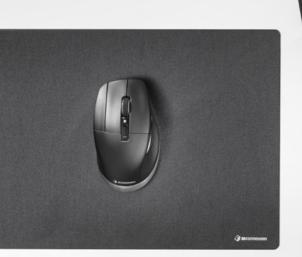

#### CadMouse Pad Perfect balance between precision and comfort

The optional CadMouse Pad supports an even smoother and more precise movement thanks to its high-quality micro-textured coating.

Available in 2 sizes – CadMouse Pad (350 x 250 mm) and CadMouse Pad Compact (250 x 250 mm)