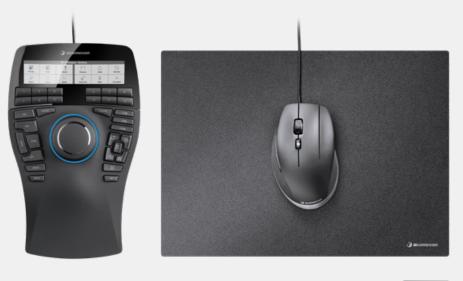

### SpaceMouse® Enterprise

#### BUILT FOR TOP ENGINEERING PERFORMANCE

At the top, there is no room for second best. The world's premier firms demand the highest level of performance from their engineering teams. There are no excuses for missed opportunities; there are only results.

**Professional 3D Navigation in CAD** – Intuitively and precisely navigate digital models or views with the patented Six-Degrees-of-Freedom (6DoF) sensor.

**QuickView Keys** – One touch access to 32 Standard Views plus three Custom Views (exclusive to SpaceMouse Enterprise).

**8 Keyboard Modifiers** – The most comprehensive array of keyboard modifiers including Enter, Delete, Ctrl, Shift, Alt, Esc, Space and Tab.

**12 Intelligent Function Keys** – Quickly execute your favourite commands (automatically updates as you change application and environment.)

**Colour LCD** – Supports the Intelligent Function Keys by displaying the actual icons<sup>1</sup> from your application toolbar.

**On-Screen Display** – Provides a visual reminder of function key assignments on your computer screen.

**Ergonomic design** – Full size hand rest and large, keyboard like buttons.

**Extended Support** – Three years warranty + additional one year (requires product registration) and automatic priority technical support.