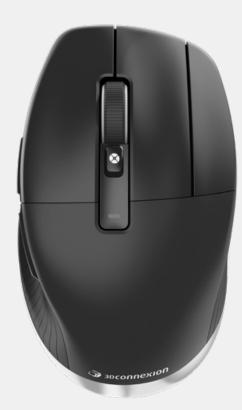

### CadMouse Pro Wireless

### THE PRECISION ERGONOMIC MOUSE FOR CAD PROFESSIONALS

A full-size mouse designed specifically for the modern CAD professional. Offering superior ergonomics, a dedicated middle mouse button, high resolution optical sensor and up to three-months use between charges.

Left-side solution also available: CadMouse Pro Wireless Left

CadMouse Pad

**Dedicated Middle Mouse Button** – the days of clicking the mouse wheel are over thanks to the CadMouse's intelligent ergonomic design.

**Triple Connectivity** – Connect with 3Dconnexion Universal Receiver, Bluetooth, or USB cable.

**Rechargeable Lithium Polymer Battery** – 3 months<sup>1</sup> battery life and recharging via USB cable while working.

**QuickZoom**<sup>2</sup> – Effortlessly zoom in and out of your geometry with a single click of a thumb button. Fine-tune the zoom level by keeping the button pressed.

**SmartScroll** – Automatic click-to-click zooming in CAD applications and speedy scrolling in documents and browsers.

**Gesture Button** – Easy access up to 8 of your favorite commands (automatically updates as you change application and environment).

**Optimized tactile feedback** – optimally shaped PTFE feet provide a constant reaction force and vibration damping for a smooth mouse movement.