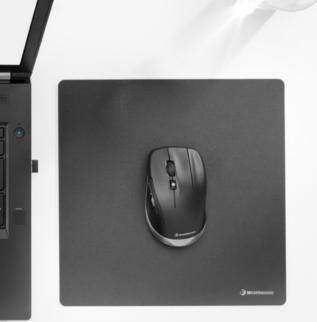

#### CadMouse Pad Perfect balance between precision and comfort

The optional CadMouse Pad supports an even smoother and more precise movement thanks to its high-quality micro-textured coating.

Available in 2 sizes – CadMouse Pad (350 x 250 mm) and CadMouse Pad Compact (250 x 250 mm)

#### DESIGNED FOR THE MOBILE CAD SPECIALIST

The compact wireless mouse with a high precision, energy saving optical sensor and a battery life up to 2 months.

CadMouse Pad Compact

**Dedicated Middle Mouse Button** – the days of clicking the mouse wheel are over thanks to the CadMouse's intelligent ergonomic design.