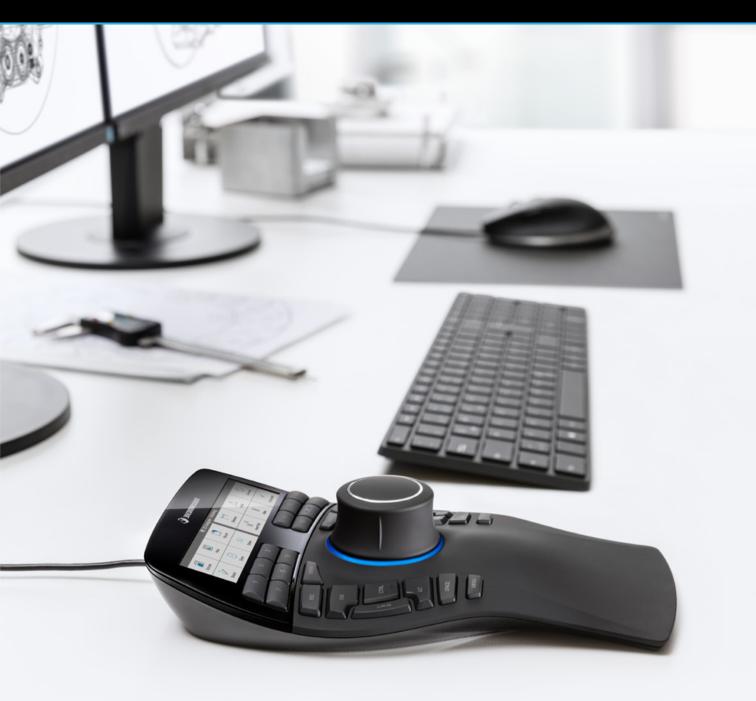

### SpaceMouse® Enterprise

#### BUILT FOR TOP ENGINEERING PERFORMANCE

At the top, there is no room for second best. The world's premier firms demand the highest level of performance from their engineering teams. There are no excuses for missed opportunities; there are only results.

**Professional 3D Navigation in CAD** – Intuitively and precisely navigate digital models or views with the patented Six-Degrees-of-Freedom (6DoF) sensor.

**QuickView Keys** – One touch access to 32 Standard Views plus three Custom Views (exclusive to SpaceMouse Enterprise).

**8 Keyboard Modifiers** – The most comprehensive array of keyboard modifiers including Enter, Delete, Ctrl, Shift, Alt, Esc, Space and Tab.

**12 Intelligent Function Keys** – Quickly execute your favourite commands (automatically updates as you change application and environment.)

**Colour LCD** – Supports the Intelligent Function Keys by displaying the actual icons<sup>1</sup> from your application toolbar.

**On-Screen Display** – Provides a visual reminder of function key assignments on your computer screen.

**Ergonomic design** – Full size hand rest and large, keyboard like buttons.

**Extended Support** – Three years warranty + additional one year (requires product registration) and automatic priority technical support.