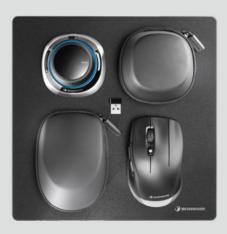

## SpaceMouse® Enterprise Kit

The SpaceMouse Enterprise Kit offers engineering professionals all tools for an ergonomic and efficient two-handed workflow.

Included products:

SpaceMouse Enterprise CadMouse CadMouse Pad Twin-port USB hub Micro-USB Cable

# SpaceMouse® Wireless Kit

The wireless engineering solution which meets the demands of mobile workers for a durable, flexible working equipment.

#### Included products:

SpaceMouse Wireless with case CadMouse Wireless with case CadMouse Pad Compact 3Dconnexion Universal Receiver Micro-USB Cable