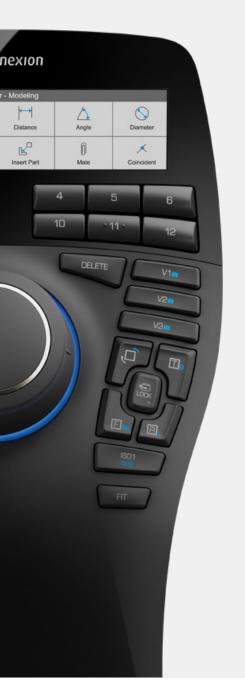

**Professional 3D Navigation in CAD** – Intuitively and precisely navigate digital models or views with the patented Six-Degrees-of-Freedom (6DoF) sensor.

**QuickView Keys** – One touch access to 32 Standard Views plus three Custom Views (exclusive to SpaceMouse Enterprise).

**8 Keyboard Modifiers** – The most comprehensive array of keyboard modifiers including Enter, Delete, Ctrl, Shift, Alt, Esc, Space and Tab.

**12 Intelligent Function Keys** – Quickly execute your favourite commands (automatically updates as you change application and environment.)

**Colour LCD** – Supports the Intelligent Function Keys by displaying the actual icons<sup>1</sup> from your application toolbar.

**On-Screen Display** – Provides a visual reminder of function key assignments on your computer screen.