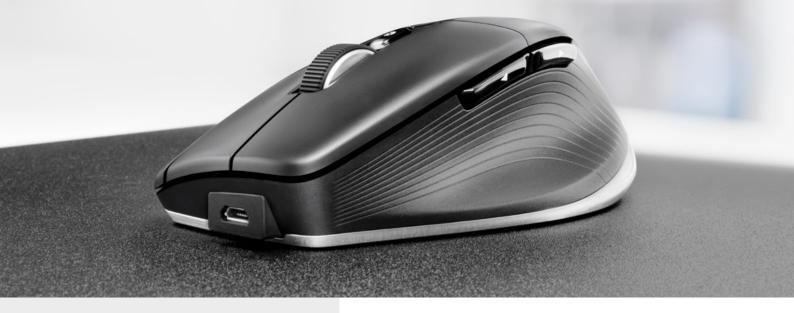

### CadMouse Pro Wireless

### THE PRECISION ERGONOMIC MOUSE FOR CAD PROFESSIONALS

A full-size mouse designed specifically for the modern CAD professional. Offering superior ergonomics, a dedicated middle mouse button, high resolution optical sensor and up to three-months use between charges.

Left-side solution also available: CadMouse Pro Wireless Left

CadMouse Pad

**Dedicated Middle Mouse Button** – the days of clicking the mouse wheel are over thanks to the CadMouse's intelligent ergonomic design.

**Triple Connectivity** – Connect with 3Dconnexion Universal Receiver, Bluetooth, or USB cable.

**Rechargeable Lithium Polymer Battery** – 3 months<sup>1</sup> battery life and recharging via USB cable while working.