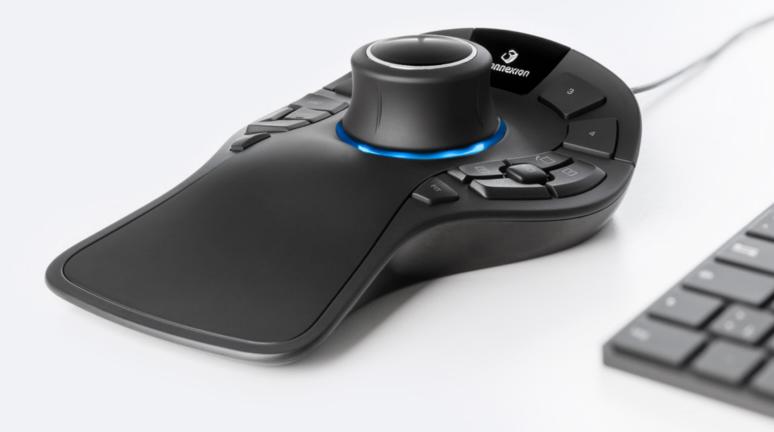

### SpaceMouse® Enterprise

**Professional 3D Navigation in CAD** – Intuitively and precisely navigate digital models or views with the patented Six-Degrees-of-Freedom (6DoF) sensor.

**QuickView Keys** – One touch access to 32 Standard Views plus three Custom Views (exclusive to SpaceMouse Enterprise).

**8 Keyboard Modifiers** – The most comprehensive array of keyboard modifiers including Enter, Delete, Ctrl, Shift, Alt, Esc, Space and Tab.

**12 Intelligent Function Keys** – Quickly execute your favourite commands (automatically updates as you change application and environment.)

**Colour LCD** – Supports the Intelligent Function Keys by displaying the actual icons<sup>1</sup> from your application toolbar.

**On-Screen Display** – Provides a visual reminder of function key assignments on your computer screen.

**Ergonomic design** – Full size hand rest and large, keyboard like buttons.

**Extended Support** – Three years warranty + additional one year (requires product registration) and automatic priority technical support.