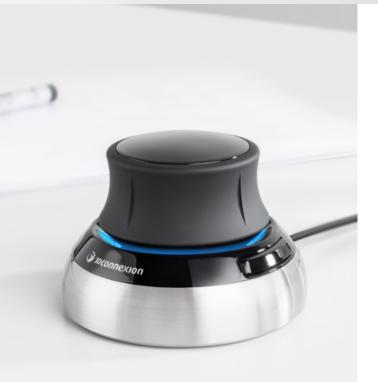

## SpaceMouse® Wireless

#### ADVANCED 3D NAVIGATION ANYWHERE

Whether you are reviewing 3D drawings in a meeting room or presenting 3D design ideas at your partner office, SpaceMouse Wireless offers you the functionality to navigate efficiently in CAD applications anywhere.

**Professional 3D Navigation in CAD** – Intuitively and precisely navigate digital models or views with the patented Six-Degrees-of-Freedom (6DoF) sensor.

 $\label{eq:Wireless Freedom-3D connexion @ 2.4GHz Wireless technology ensures a reliable, real-time connection to your 3D content.$ 

**One Month of Battery Life** – SpaceMouse Wireless will operate for up to a month between charges.

**Pure, functional design** – Small footprint, elegant brushed steel base, two conveniently positioned buttons.