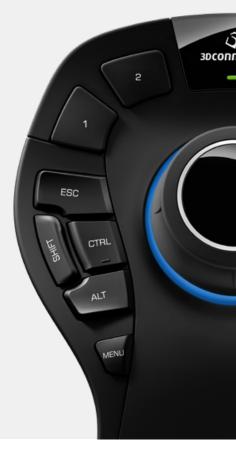

### SpaceMouse® Enterprise

#### BUILT FOR TOP ENGINEERING PERFORMANCE

At the top, there is no room for second best. The world's premier firms demand the highest level of performance from their engineering teams. There are no excuses for missed opportunities; there are only results.

**Professional 3D Navigation in CAD** – Intuitively and precisely navigate digital models or views with the patented Six-Degrees-of-Freedom (6DoF) sensor.

**QuickView Keys** – One touch access to 32 Standard Views plus three Custom Views (exclusive to SpaceMouse Enterprise).

**8 Keyboard Modifiers** – The most comprehensive array of keyboard modifiers including Enter, Delete, Ctrl, Shift, Alt, Esc, Space and Tab.

**12 Intelligent Function Keys** – Quickly execute your favourite commands (automatically updates as you change application and environment.)

**Colour LCD** – Supports the Intelligent Function Keys by displaying the actual icons<sup>1</sup> from your application toolbar.

**On-Screen Display** – Provides a visual reminder of function key assignments on your computer screen.

**Ergonomic design** – Full size hand rest and large, keyboard like buttons.

**Extended Support** – Three years warranty + additional one year (requires product registration) and automatic priority technical support.