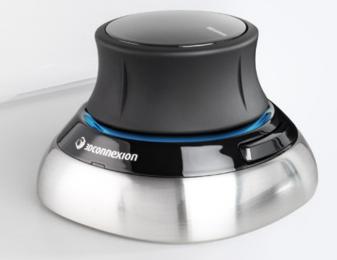

## SpaceMouse® Compact Designed FOR Advanced 3D NAVIGATION

With its iconic, pure design the SpaceMouse Compact was developed for users who search for an intuitive, precise and effortless navigation within the 3D environment of their CAD applications.

**Professional 3D Navigation in CAD** – Intuitively and precisely navigate digital models or views with the patented Six-Degrees-of-Freedom (6DoF) sensor.

**Pure, functional design** – Small footprint, elegant brushed steel base, two conveniently positioned buttons.